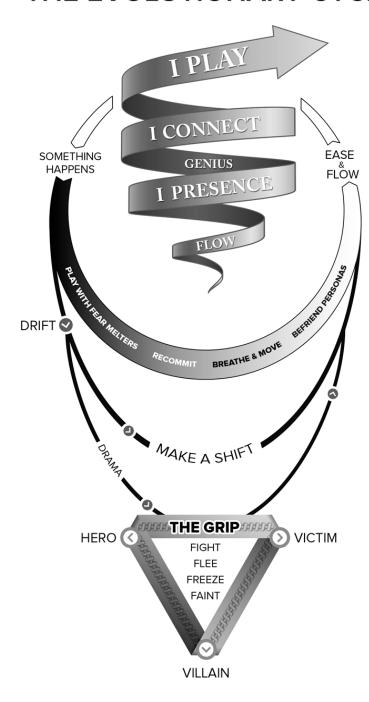

## THE EVOLUTIONARY CYCLE

WWW.HENDRICKS.COM

The Hendricks "Evolutionary Cycle" shows you how you always have the choice to shift when you find yourself in conflict/drama/suffering/drifting. There are many ways to MAKE A SHIFT, including Play with Fear Melters, Recommit, Breathe and Move, Befriend Personas, Feel your Feelings, Ask a Wonder Question/Get Curious (I wonder what I can learn from this?), Speak from Discovery, Give & Receive Appreciation, Generous Listening, or Take 100% Responsibility. You can choose to return to Play, Connect & Presence at any time. The question isn't how often do you drift, it's about how easily can you shift? Do you learn easily in the moment, or do you resist/protect/defend? What holds YOU back? For me, it's the need to be right and my reflex of playing the "Victim." How about you?